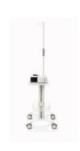

# **SAVEL 500 & 500e - INDIAN**

**Pneumatically Driven Pneumatically Controlled** 

- With IPPV, ASSIST/CONTROL AND MANUAL MODE
- Different parameters in different colour coding parameters in different colors,
- **OPERATING FRINDELY**
- Simple Hose Connections
- Compact and Portable
- Can be used at Emergency Department, Emergency Station, Ambulance, Hospital Casualty, Standby Ventilator for ICU and for Patient's Inter-Departmental Transfer
- MRI compatible model is also available. (Optional)
- Pneumatic Suction (Optional)

C € ISO 9001:2012 ISO 13485:2015

In any sudden emergency "SAVEL 500" in your hand to save a precious life.

In any serious emergency Artificial ventilation may be required. SAVEL 500 has been designed very operating friendly so that any paramedical staff can handle the primary situation in absence of Intensivisist or Doctors.

Modes of ventilation : IPPV Assisted and Manual

Parameter

Minute Volume : 3~20 L/min (used in 60%) 3~15 L/min (used in 100%)

Respiratory rate 10~60bpm I:E ratio : 1:1.5 and 1:2 FiO<sub>2</sub> : 60% and 100%