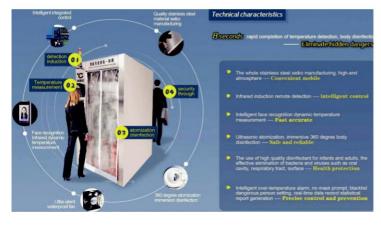

ate, identify and alert unregistered vehicles or suspect vehicles recorded in database.



# License plate recognition & temperature

Besides plate identification mentioned before, the helmet can measure the temperature of the single target in the center of the screen. The maximum temperature of different parts of the body is displayed on the AR module, and the temperature above the normal range will trienge will be the screen that the screen that

measurement mode



# **Night-vision** /Facility inspection mode

Thermal imaging scanning of industrial facilities or establishments of night places, HVAC equipment, pipelines and electronic equipment, to assist finding target with abnormal temperature or searching for unauthorized personal.



# **DISINFECTION BOOTH - SHIPMENT FROM CHINA**









# RAPID THERMOMETRY SAFETY DOOR - SHIPMENT FROM CHINA