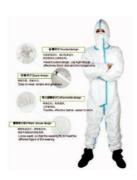

PPE KIT - 2

MEDICAL INFRARED
THERMOMETER - CHINA

SECOND GENERATION MASK - CHINA

ISOLATER CHAMBER
- CHINA

SOLE CLEANING
MACHINE - CHINA

FOWLER BEDS
- CHINA

DISPOSABLE
MEDICAL MASK
- CHINA

SMART HELMET
- CHINA