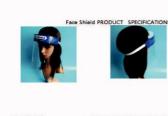

|               |       |     |             |
| S 1660 47 1650 | ERMS: FOB China        | 2393030310                                                                                                                                                                  |               |       |     |             |
| 20170-0111-0   | 18 house charges and a | g days after receiving full payment                                                                                                                                         |               |       |     |             |



# **ANTIBACTERIAL GOGGLES - SHIPMENT FROM CHINA**











# **FACE SHIELD - SHIPMENT FROM CHINA**







INSTRUCTIONS

- Wash and dry hands thoroughly before opening
   With the nose strip facing outward, cover mouth and nosewith

- With the nose strip facing outwars, core mounts
  the mask
  Pull elastic bands on both sides over the east to hold mask in
  place
  Adjust the elastic bands to tighten against the bridge of the nose
  Dispose of after removing

ATTENTION

- If you experience symptoms such as liching or rash when using the mask, piease remove it immediately and consult your doctors, should you swell a strange odor when using, please discontinue usage.

  The mask may change over time as you wear it; please use with caution; maximum use time is 4. hours.

  Please avoid juilling the elastic bands too tightly against the ears.

  This product is disposable, please do not wash or