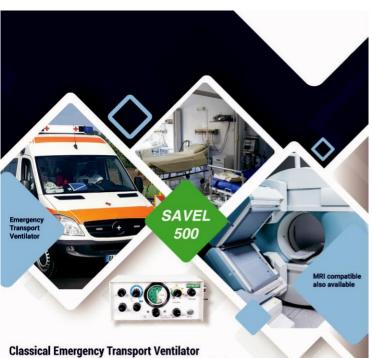

# **SAVEL 500 & 500e - INDIAN**

**Pneumatically Driven Pneumatically Controlled** 

- With IPPV, ASSIST/CONTROL AND MANUAL MODE
- Different parameters in different colour coding parameters in different colors,
- **OPERATING FRINDELY**
- Simple Hose Connections
- Compact and Portable
- Can be used at Emergency Department, Emergency Station, Ambulance, Hospital Casualty, Standby Ventilator for ICU and for Patient's Inter-Departmental Transfer
- MRI compatible model is also available. (Optional)
- Pneumatic Suction (Optional)

C € ISO 9001:2012 ISO 13485:2015

In any sudden emergency "SAVEL 500" in your hand to save a precious life.

In any serious emergency Artificial ventilation may be required. SAVEL 500 has been designed very operating friendly so that any paramedical staff can handle the primary situation in absence of Intensivisist or Doctors.