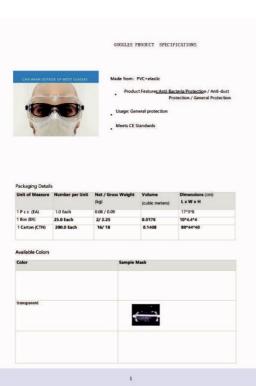

| Advance.                                                                                                                                                                    |               |       |     |             |
| S 1660 47 1650 | ERMS: FOB China        | 2393030310                                                                                                                                                                  |               |       |     |             |
| 20170-0111-0   | 18 house charges and a | g days after receiving full payment                                                                                                                                         |               |       |     |             |



# **ANTIBACTERIAL GOGGLES - SHIPMENT FROM CHINA**











# **FACE SHIELD - SHIPMENT FROM CHINA**







INSTRUCTIONS

- Wash and dry hands thoroughly before opening
   With the nose strip facing outward, cover mouth and nosewith

- With the nose strip facing outwars, core mounts
  the mask
  Pull elastic bands on both sides over the east to hold mask in
  place
  Adjust the elastic bands to tighten against the bridge of the nose
  Dispose of after removing

ATTENTION

- If you experience symptoms such as liching or rash when using the mask, piease remove it immediately and consult your doctors, should you swell a strange odor when using, please discontinue usage.

  The mask may change over time as you wear it; please use with caution; maximum use time is 4. hours.

  Please avoid juilling the elastic bands too tightly against the ears