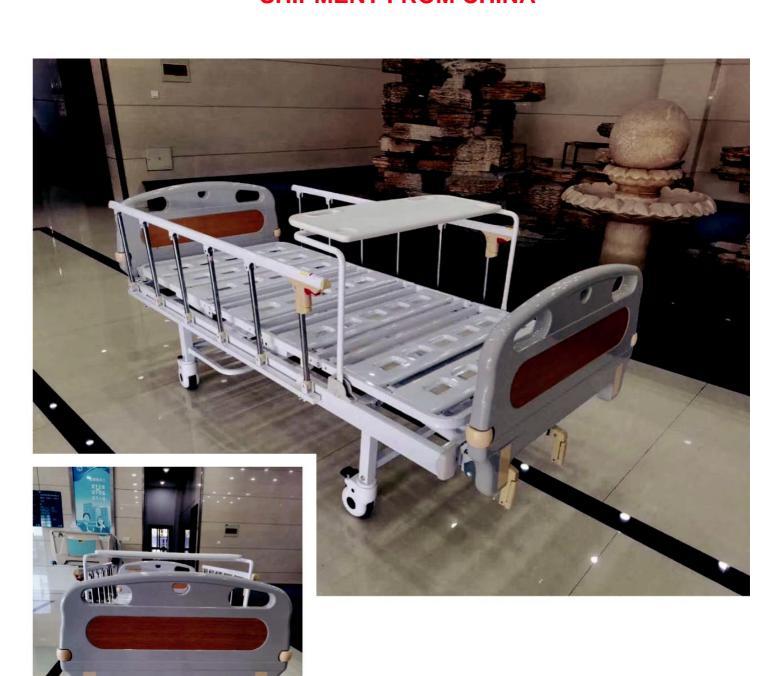

: infrared, style wet, Water temperature 0-40°C, Mator voltage 180W. Pump power 200W, Current <60db. N.W: 100KG. Load capacity 300KG, Safety protection Guarantee one year except brush & dry pad







40°C, Water tank capacity 20L, Working voltage 220V, Motor power 180W, Pump power 200W, Current 1.5A, Noise <60db, N.W: 100KG, Load capacity 300KG, Safety protection. Short circuit/over current/overload voltage protection. Guarantee one year except brush & dry pad

Additional FUNCTION: When a user induce the temperature and mask and get an permission, access control will open to finish show sale class and disinfection.







№ 1826 Pennsylvania Ave, #1658 Baltimore, MD, US, 21217

+1 510 221-3232
corporate@natcor-atlantic.com
www.natcor-atlantic.com

# **FOWLER BEDS** - SHIPMENT FROM CHINA





# DISPOSABLE MEDICAL MASK - NMT SHIPMENT FROM CHINA





























# KC N901 SMART HELMET - SHIPMENT FROM CHINA

# **KC N901 Smart Helmet**

Created with decades of ingenuity First choice for epidemic prevention Advanced Metamaterials
High-precision Temperature Screening
Maneuvering Non-interference Screening
Hi-tech Ultimate Experience



# **Five Powerful Functions**



# **Smart Helmet for Unaware and** Contactless **Temperature** Measurement

# **Efficient Helmet for Temperature** Recording

Record personal info with their daily body temperature automatically



# **Powerful Helmet for Vehicle Screening**

Rapid screening for vehicles



# **Powerful Helmet** for Verification

Rapid face recognition and identity verification



# Nine Modes



### Single-person temper