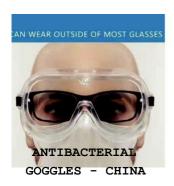

nter#   | 4 | -    |           |
| Care by | (married date |                                                                                                                                                                                          |            |   |      |           |
|         | -             | Means                                                                                                                                                                                    |            |   |      |           |
| 2.041   | TORNS HOLDER  |                                                                                                                                                                                          |            |   |      |           |

PPE KIT - 2







MEDICAL INFRARED
THERMOMETER - CHINA



SECOND GENERATION MASK - CHINA



ISOLATER CHAMBER
- CHINA



SOLE CLEANING
MACHINE - CHINA



FOWLER BEDS
- CHINA



DISPOSABLE
MEDICAL MASK
- CHINA



SMART HELMET
- CHINA



DISINFECTION BOOTH - CHINA



RAPID THERMOMETRY SAFETY DOOR - CHINA

# **VENTILATOR - Y-30T - CHINA**













# **VENTILATOR - TECHNICAL PARAMETERS OF 725 BI-LEVEL PAP DEVICE - SHIPMENT FROM CHINA**



### 1. Scope of application:

For adult patients with ARDS, hypoventilation syndrome, for bi-level non-invasive ventilation in a hospital or home

### 2. Themain function:

- 1. Different treatment options can be provided according to patients' needs, from CPAP to S, T, S / T, VGPS five modes
- Adjustable trigger sensitivity.
   Real-time monitoring and recording of b