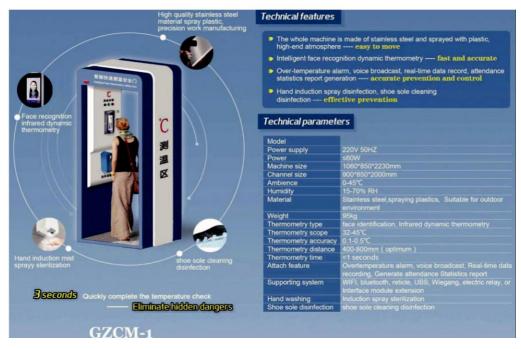

es recorded in database.



# License plate recognition & temperature

Besides plate identification mentioned before, the helmet can measure the temperature of the single target in the center of the screen. The maximum temperature of different parts of the body is displayed on the AR module, and the temperature above the normal range will trienge will be the screen that the screen that

measurement mode



# **Night-vision** /Facility inspection mode

Thermal imaging scanning of industrial facilities or establishments of night places, HVAC equipment, pipelines and electronic equipment, to assist finding target with abnormal temperature or searching for unauthorized personal.



# **DISINFECTION BOOTH - SHIPMENT FROM CHINA**









# RAPID THERMOMETRY SAFETY DOOR - SHIPMENT FROM CHINA