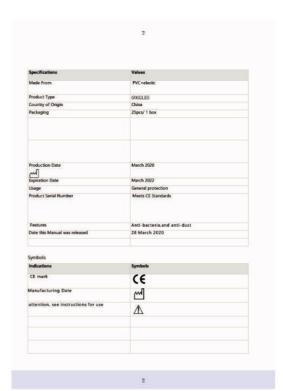

| Advance.                                                                                                                                                                    |               |       |     |             |
| S 1660 47 1650 | ERMS: FOB China        | 2393030310                                                                                                                                                                  |               |       |     |             |
| 20170-0111-0   | 18 house charges and a | g days after receiving full payment                                                                                                                                         |               |       |     |             |



# **ANTIBACTERIAL GOGGLES - SHIPMENT FROM CHINA**











# **FACE SHIELD - SHIPMENT FROM CHINA**







INSTRUCTIONS

- Wash and dry hands thoroughly before opening
   With the nose strip facing outward, cover mouth and nosewith

- With the nose strip facing outwars, core mounts
  the mask
  Pull elastic bands on both sides over the east to hold mask in
  place
  Adjust the elastic bands to tighten against the bridge of the nose
  Dispose of after removing

ATTENTION

- If you experience symptoms such as liching or rash when using the mask, piease remove it immediately and consult your doctors, should you swell a strange odor when using, please discontinue usage.

  The mask may change over time as you wear it; please use with caution; maximum use time is 4. hours.

  Please avoid juilling the elastic bands too tightly against the ears.