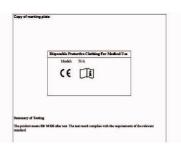

N 95 Mask

K N 95 Mask - 2

3 PLY Mask - INDIA

Sanitizer (Gel+ Liquid)

DISPOSABLE PROTECTIVE
CLOTHING FOR MEDICAL
USE - INDIAN

DISPOSABLE PROTECTIVE
CLOTHING FOR MEDICAL
USE - CHINA

PPE KIT - 1

| 1       | of 1          | RESERVICES                                                                                                                                                                               | cree       | - | igne | -         |
|---------|---------------|------------------------------------------------------------------------------------------------------------------------------------------------------------------------------------------|------------|---|------|-----------|
|         |               | Dispression theoretical Council<br>Management of Face Steman Select (10° game)<br>in the Council game)<br>Market Speciment and Council Select<br>Selection and and Council Select (Audio | wa         | - |      | CX agrees |
|         | 共動            | Dames Name Address                                                                                                                                                                       |            | - | -    | 17        |
|         | =             | Engrantile hard Mode                                                                                                                                                                     | Marir ekte |   | -    | O correct |
|         |               | Puly Done House Sales And Pag Sens<br>Made and Sales Sales (Sales Congress<br>Communic CE                                                                                                | ****       | - |      | 17 spress |
|         | M             |                                                                                                                                                                                          | planter#   | 4 | -    |           |
| Care by | (married date |                                                                                                                                                                                          |            |   |      |           |
|         | -             | Means                                                                                                                                                                                    |            |   |      |           |
| 2.041   | TORNS HOLDER  |                                                                                                                                                                                          |            |   |      |           |