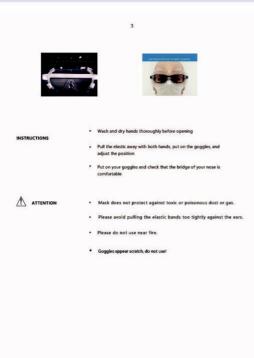

Advance.                                                                                                                                                                    |               |       |     |             |
| S 1660 47 1650 | ERMS: FOB China        | 2393030310                                                                                                                                                                  |               |       |     |             |
| 20170-0111-0   | 18 house charges and a | g days after receiving full payment                                                                                                                                         |               |       |     |             |



# **ANTIBACTERIAL GOGGLES - SHIPMENT FROM CHINA**











# **FACE SHIELD - SHIPMENT FROM CHINA**







INSTRUCTIONS

- Wash and dry hands thoroughly before opening
   With the nose strip facing outward, cover mouth and nosewith

- With the nose strip facing outwars, core mounts
  the mask
  Pull elastic bands on both sides over the east to hold mask in
  place
  Adjust the elastic bands to tighten against the bridge of the nose
  Dispose of after removing

ATTENTION

- If you experience symptoms such as liching or rash when using the mask, piease remove it immediately and consult your doctors, should you swell a strange odor when using, please discontinue usage.

  The mask may change over time as you wear it; please use with caution; maximum use time is 4. hours.

  Please avoid juilling the elastic bands too tightly against the ears.