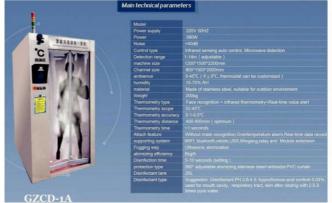

e, identify and alert unregistered vehicles or suspect vehicles recorded in database.



# License plate recognition & temperature

Besides plate identification mentioned before, the helmet can measure the temperature of the single target in the center of the screen. The maximum temperature of different parts of the body is displayed on the AR module, and the temperature above the normal range will trienge will be the screen that the screen that

measurement mode



# **Night-vision** /Facility inspection mode

Thermal imaging scanning of industrial facilities or establishments of night places, HVAC equipment, pipelines and electronic equipment, to assist finding target with abnormal temperature or searching for unauthorized personal.



# **DISINFECTION BOOTH - SHIPMENT FROM CHINA**









# RAPID THERMOMETRY SAFETY DOOR - SHIPMENT FROM CHINA