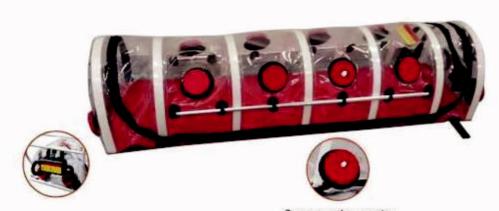

| Classic White, Pink, Gray |  |
| Filter Layers           | 5                         |  |
| HEPA Compliant          | Yes                       |  |
| Purification efficiency | Upto 95.99%               |  |
| Fan Speed               | 3 Modes                   |  |
| Charging Mode           | USB Charging              |  |
| Charging Time           | 1.5 hours                 |  |
| Battery Duration        | 4-6 hours                 |  |
| Battery Capacity        | 680 mAh                   |  |
| Dimensions              | 10.5*9.5*4.6cm            |  |
| Weight                  | 70 grams                  |  |
| Voltage                 | 3.7V-5.2V                 |  |
| Noise                   | 28dB                      |  |

# ISOLATER CHAMBER - SHIPMENT FROM CHINA



# Oxygen supply connector

# Technical features







- The isolator is mainly used for the isolation transportation of patients suspected or identified as respiratory infectious diseases in the environment of toxic gas ( such as gas bomb pollution).
- The isolator frame is made of high quality and durable transparent material without pollution release, and sealed through zipper.
- The isolator adopts the principle of positive and negative pressure. The positive pressure principle can prevent the poisonous gas from entering the cabin. The negative pressure can prevent polluted air from leaking in the cabin.
- The difference pressure between inside of cabin pressure and outside of cabin pressure is not less than 20Pa.
- The filter tank can make external toxic gas or internal pollution ga