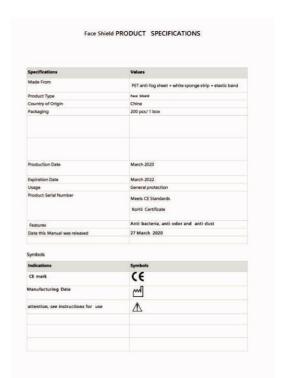

|               |       |     |             |
| S 1660 47 1650 | ERMS: FOB China        | 2393030310                                                                                                                                                                  |               |       |     |             |
| 20170-0111-0   | 18 house charges and a | g days after receiving full payment                                                                                                                                         |               |       |     |             |



# **ANTIBACTERIAL GOGGLES - SHIPMENT FROM CHINA**











# **FACE SHIELD - SHIPMENT FROM CHINA**







INSTRUCTIONS

- Wash and dry hands thoroughly before opening
   With the nose strip facing outward, cover mouth and nosewith

- With the nose strip facing outwars, core mounts
  the mask
  Pull elastic bands on both sides over the east to hold mask in
  place
  Adjust the elastic bands to tighten against the bridge of the nose
  Dispose of after removing

ATTENTION

- If you experience symptoms such as liching or rash when using the mask, piease remove it immediately and consult your doctors, should you swell a strange odor when using, please discontinue usage.

  The mask may change over time as you wear it; please use with caution; maximum use time is 4. hours.

  Please avoid juilling the elastic bands too tightly against the ears.

  This product is disposable, please do not wash o