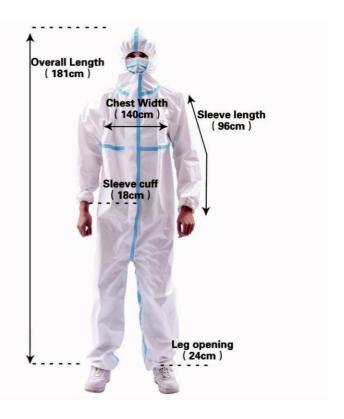

|                |  |
| A STATE OF THE STA | to be seen a series of the ser |                |  |
| A STATE OF THE STA | to be seen a series of the ser |                |  |



# DISPOSABLE PROTECTIVE CLOTHING FOR MEDICAL USE - INDIAN





















# **DISPOSABLE PROTECTIVE CLOTHING** FOR MEDICAL USE - SHIPMENT FROM CHINA

















| GTS