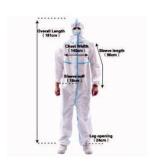

VENTILATOR
Y-30T - CHINA



VENTILATOR
725 BI level - CHINA



VENTILATOR 830 BI level - CHINA



COVID 19 TEST KIT - INDIAN



VENTILATOR
Savel 500 - INDIA



VENTILATOR
Savel 500e - INDIA



COVID 19 TEST KIT - CHINA



K N 95 Mask



N 95 Mask



K N 95 Mask - 2



3 PLY Mask - INDIA



Sanitizer (Gel+ Liquid)



DISPOSABLE PROTECTIVE
CLOTHING FOR MEDICAL
USE - INDIAN



DISPOSABLE PROTECTIVE
CLOTHING FOR MEDICAL
USE - CHINA



PPE KIT - 1

| 1       | of 1          | RESERVICES                                                                                                                                                                               | cree       | - | igne | -         |
|---------|---------------|------------------------------------------------------------------------------------------------------------------------------------------------------------------------------------------|------------|---|------|-----------|
|         |               | Dispression theoretical Council<br>Management of Face Steman Select (10° game)<br>in the Council game)<br>Market Speciment and Council Sel