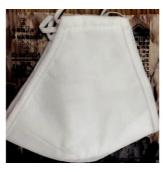

VENTILATOR
Y-30T - CHINA



VENTILATOR
725 BI level - CHINA



VENTILATOR 830 BI level - CHINA



COVID 19 TEST KIT - INDIAN



VENTILATOR
Savel 500 - INDIA



VENTILATOR
Savel 500e - INDIA



COVID 19 TEST KIT - CHINA



K N 95 Mask



N 95 Mask



K N 95 Mask - 2



3 PLY Mask - INDIA



Sanitizer (Gel+ Liquid)



DISPOSABLE PROTECTIVE
CLOTHING FOR MEDICAL
USE - INDIAN



DISPOSABLE PROTECTIVE
CLOTHING FOR MEDICAL
USE - CHINA



PPE KIT - 1

| 1       | of 1          | RESERVICES                                                                                                                                                                               | cree       | - | igne | -         |
|---------|---------------|------------------------------------------------------------------------------------------------------------------------------------------------------------------------------------------|------------|---|------|-----------|
|         |               | Dispression theoretical Council<br>Management of Face Steman Select (1