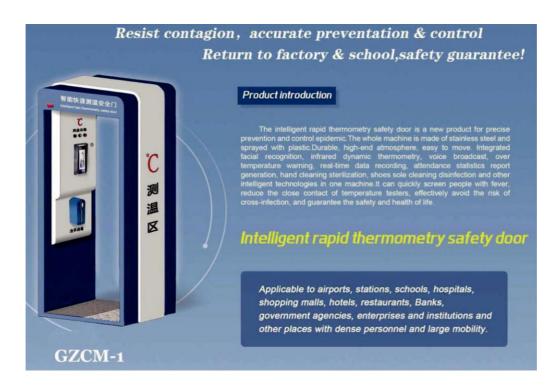

cles recorded in database.



# License plate recognition & temperature

Besides plate identification mentioned before, the helmet can measure the temperature of the single target in the center of the screen. The maximum temperature of different parts of the body is displayed on the AR module, and the temperature above the normal range will trienge will be the screen that the screen that

measurement mode



# **Night-vision** /Facility inspection mode

Thermal imaging scanning of industrial facilities or establishments of night places, HVAC equipment, pipelines and electronic equipment, to assist finding target with abnormal temperature or searching for unauthorized personal.



# **DISINFECTION BOOTH - SHIPMENT FROM CHINA**









# RAPID THERMOMETRY SAFETY DOOR - SHIPMENT FROM CHINA