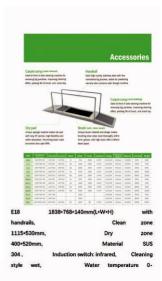

- 6.1 Total Weight: about 20kg including the trolley and the device
- 6.2 Operating temperature: 5-35 °C
- 6.3 Relative humidity: 10%-90%
- 6.4 Power supply: input is AC 100 -240V, 50-60Hz, 1.8A Max; output: DC 24V, 3.33A.