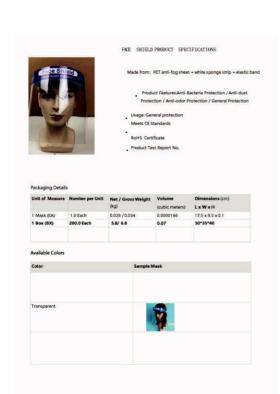

|               |       |     |             |
| S 1660 47 1650 | ERMS: FOB China        | 2393030310                                                                                                                                                                  |               |       |     |             |
| 20170-0111-0   | 18 house charges and a | g days after receiving full payment                                                                                                                                         |               |       |     |             |



# **ANTIBACTERIAL GOGGLES - SHIPMENT FROM CHINA**











# **FACE SHIELD - SHIPMENT FROM CHINA**







INSTRUCTIONS

- Wash and dry hands thoroughly before opening
   With the nose strip facing outward, cover mouth and nosewith

- With the nose strip facing outwars, core mounts
  the mask
  Pull elastic bands on both sides over the east to hold mask in
  place
  Adjust the elastic bands to tighten against the bridge of the nose
  Dispose of after removing

ATTENTION

- If you experience symptoms such as liching or rash when using the mask, piease remove it immediately and consult your doctors, should you swell a strange odor when using, please discontinue usage.

  The mask may change over time as you wear it; please use with caution; maximum use time is 4. hours.

  Please avoid juilling the elastic bands too tightly against the ears.

  This product is disposable, please do not wash