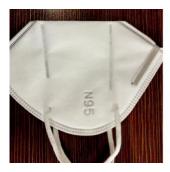

VENTILATOR
Y-30T - CHINA



VENTILATOR
725 BI level - CHINA



VENTILATOR 830 BI level - CHINA



COVID 19 TEST KIT - INDIAN



VENTILATOR
Savel 500 - INDIA



VENTILATOR
Savel 500e - INDIA



COVID 19 TEST KIT - CHINA



K N 95 Mask



N 95 Mask



K N 95 Mask - 2



3 PLY Mask - INDIA



Sanitizer (Gel+ Liquid)



DISPOSABLE PROTECTIVE
CLOTHING FOR MEDICAL
USE - INDIAN



DISPOSABLE PROTECTIVE
CLOTHING FOR MEDICAL
USE - CHINA



PPE KIT - 1

| 1       | of 1          | RESERVICES                                                                                                                                                                               | cree       | - | igne | -         |
|---------|---------------|------------------------------------------------------------------------------------------------------------------------------------------------------------------------------------------|------------|---|------|-----------|
|         |               | Dispression theoretical Council<br>Management of Face Ste