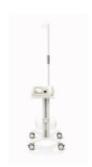

# **SAVEL 500 & 500e - INDIAN**

**Pneumatically Driven Pneumatically Controlled** 

- With IPPV, ASSIST/CONTROL AND MANUAL MODE
- Different parameters in different colour coding parameters in different colors,
- **OPERATING FRINDELY**
- Simple Hose Connections
- Compact and Portable
- Can be used at Emergency Department, Emergency Station, Ambulance, Hospital Casualty, Standby Ventilator for ICU and for Patient's Inter-Departmental Transfer
- MRI compatible model is also available. (Optional)
- Pneumatic Suction (Optional)

C € ISO 9001:2012 ISO 13485:2015

In any sudden emergency "SAVEL 500" in your hand to save a precious life.

In any serious emergency Artificial ventilation may be required. SAVEL 500 has been designed very operating friendly so that any paramedical staff can handle the primary situation in absence of Intensivisist or Doctors.

Modes of ventilation : IPPV Assisted and Manual

Parameter

Minute Volume : 3~20 L/min (used in 60%) 3~15 L/min (used in 100%)

Respiratory rate 10~60bpm I:E ratio : 1:1.5 and 1:2 FiO<sub>2</sub> : 60% and 100%