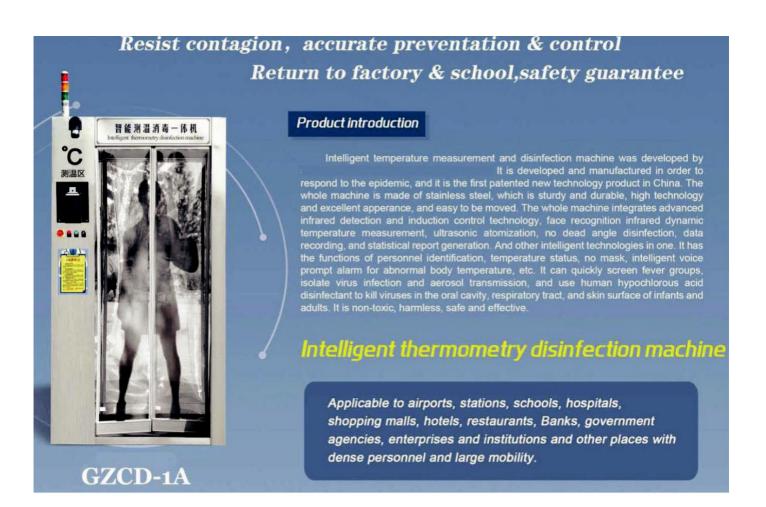

plate, identify and alert unregistered vehicles or suspect vehicles recorded in database.



# License plate recognition & temperature

Besides plate identification mentioned before, the helmet can measure the temperature of the single target in the center of the screen. The maximum temperature of different parts of the body is displayed on the AR module, and the temperature above the normal range will trienge will be the screen that the screen that

measurement mode



# **Night-vision** /Facility inspection mode

Thermal imaging scanning of industrial facilities or establishments of night places, HVAC equipment, pipelines and electronic equipment, to assist finding target with abnormal temperature or searching for unauthorized personal.



# **DISINFECTION BOOTH - SHIPMENT FROM CHINA**









# RAPID THERMOMETRY SAFETY DOOR - SHIPMENT FROM CHINA